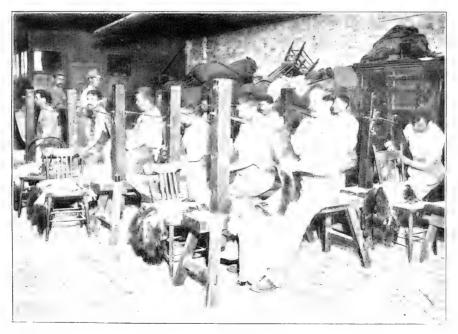

ortance.

The annual yield of aquatic furs fluctuates greatly, and an estimate of the collection is far from reliable, except for the particular year to which it relates. When furs of a special variety are fashionable, hunting becomes active; as a result the quantity placed on the market lowers the price and the hunt declines, giving the animals another opportunity to increase in numbers. While there are no means of learning the exact quantity collected during any one year, in view of the fact that the great bulk are handled at the London auction sales it is possible to form a very close estimate of the total product.

With the assistance of several of the principal fur-houses of the world, including the Hudson's Bay Company, Mr. Alexander Fraser,



TUBBING, COMBING, AND REVERSING FURS.



FLESHING MINK SKINS.



and Mr. Joseph Ullman, the following estimate is made of the number of aquatic skins produced in the United States and in all other countries combined during the year 1900, and their value in the wholesale trade:

|                                                                        | United States.                 |                                                                | All other countries.                                               |                                                                             | Total.                                                                                         |                                                                               |
|--------------------------------------------------------------